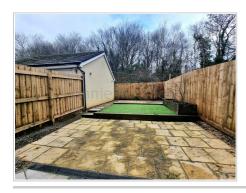

En Suite

Bedroom Two (10' 2" x 7' 9") or (3.10m x 2.35m)

Bedroom Three (7' 9" x 4' 10") or (2.35m x 1.48m)

Garden