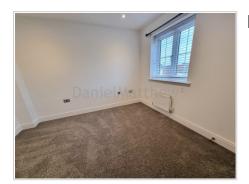

#### Accommodation

**Entrance Hallway** 

Kitchen/ Breakfast Room (11' 7" x 7' 10") or (3.54m x 2.40m)

Lounge (15' 6" x 15' 2") or (4.73m x 4.62m)

Landing

Master Bedroom (11' 7" x 10' 11") or (3.52m x 3.34m)

En Suite

Bedroom Two (10' 2" x 7' 9") or (3.10m x 2.35m)

Bedroom Three (7' 9" x 4' 10") or (2.35m x 1.48m)

Garden