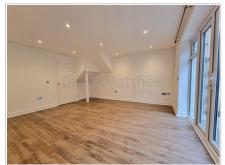

#### Accommodation

**Entrance Hallway** 

Kitchen/ Breakfast Room (11' 7" x 7' 10") or (3.54m x 2.40m)

Lounge (15' 6" x 15' 2") or (4.73m x 4.62m)

Landing

Master Bedroom (11' 7" x 10' 11") or (3.52m x 3.34m)