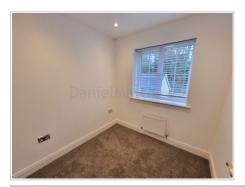

#### Accommodation

**Entrance Hallway** 

Kitchen/ Breakfast Room (11' 7" x 7' 10") or (3.54m x 2.40m)

Lounge (15' 6" x 15' 2") or (4.73m x 4.62m)

Landing

Master Bedroom (11' 7" x 10' 11") or (3.52m x 3.34m)

En Suite

Bedroom Two (10' 2" x 7' 9") or (3.10m x 2.35m)

Bedroom Three (7' 9" x 4' 10") or (2.35m x 1.48m)

Garden