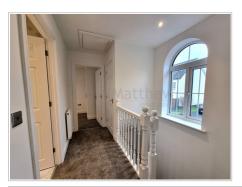

#### Accommodation

**Entrance Hallway** 

Kitchen/ Breakfast Room (11' 7" x 7' 10") or (3.54m x 2.40m)

Lounge (15' 6" x 15' 2") or (4.73m x 4.62m)

Landing

Master Bedroom (11' 7" x 10' 11") or (3.52m x 3.34m)