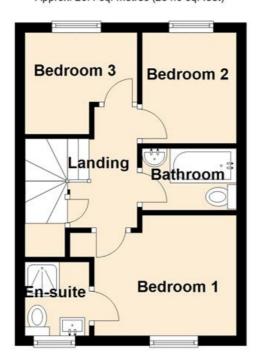

#### Accommodation

**Entrance Hallway** 

Kitchen/ Breakfast Room (11' 7" x 7' 10") or (3.54m x 2.40m)

Lounge (15' 6" x 15' 2") or (4.73m x 4.62m)

Landing

Master Bedroom (11' 7" x 10' 11") or (3.52m x 3.34m)

En Suite

Bedroom Two (10' 2" x 7' 9") or (3.10m x 2.35m)

Bedroom Three (7' 9" x 4' 10") or (2.35m x 1.48m)

Garden

#### **Ground Floor**

Approx. 25.4 sq. metres (273.9 sq. feet)

Total area: approx. 51.9 sq. metres (558.4 sq. feet)

First Floor Approx. 26.4 sq. metres (284.5 sq. feet)

Every effort has been taken in preparing these details as carefully as possible, however, intending purchasers should be aware that their accuracy is not guaranteed, all measurements are approximate and this does not form any part of any contract. Daniel Matthew Estate Agents has not tested any apparatus, fixtures, fittings, central heating systems or services mentioned in these particulars and intending purchasers are advised to satisfy themselves as to their working order or condition.