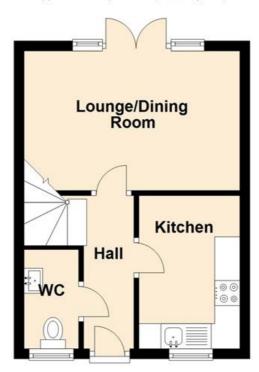

#### Accommodation

**Entrance Hallway** 

Kitchen/ Breakfast Room (11' 7" x 7' 10") or (3.54m x 2.40m)

Lounge (15' 6" x 15' 2") or (4.73m x 4.62m)

Landing

Master Bedroom (11' 7" x 10' 11") or (3.52m x 3.34m)

#### **Ground Floor**

Approx. 25.4 sq. metres (273.9 sq. feet)

Total area: approx. 51.9 sq. metres (558.4 sq. feet)

First Floor Approx. 26.4 sq. metres (284.5 sq. feet)

Every effort has been taken in preparing these details as carefully as possible, however, intending purchasers should be aware that their accuracy is not guaranteed, all measurements are approximate and this does not form any part of any contract. Daniel Matthew Estate Agents has not tested any apparatus, fixtures, fittings, central heating systems or services mentioned in these particulars and intending purchasers are advised to satisfy themselves as to their working order or condition.